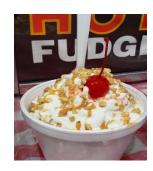

### **Donut Sundae** (small or large):

- 1. Pick your donut flavor
- 2. Pick your ice cream scoop
- 3. We top it with hot fudge, whipped cream, nuts, and a cherry

## (comes with whipped cream, cherry, and nuts)

One Size Additional toppings- .75

-Hot Fudge- -Strawberry-

-Caramel- -Butterscotch -

-Peanut Butter- -Chocolate Syrup -

-Pineapple- -Blueberry-

-Black Raspberry- -Red Raspberry-