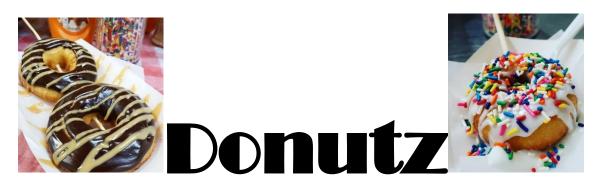

## (All Donutz are cooked to order)

Large Stick- (four hot, fresh Donutz with up to two flavors)
Small Stick- (two hot, fresh Donutz of the same flavor)

#### Most popular flavors include:

-Cinnamon Roll, Chocolate Rainbow, Tuxedo, Milk n' Cookies, Funnel Cake, Maple, Coconut Vanilla, Glazed, Chocolate, Glazed Rainbow, Fruity Tootie, Strawberry Short Cake, Pancake, Smores, Glazed Chocolate Sprinkles, Maple Bacon