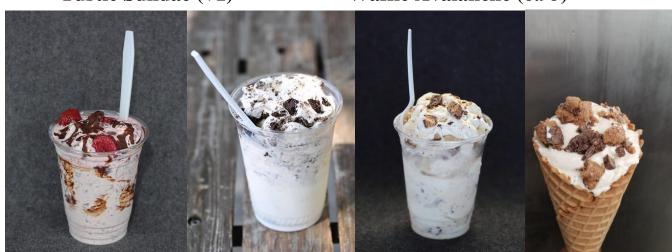

### **Donut Sandwich:**

(two hot, fresh Donutz with a large scoop of ice cream in between)

- 1. Pick your donut flavor
- 2. Pick your ice cream scoop

#### **Most popular combinations:**

- 1. Cinnamon Roll Donutz with Salty Caramel truffle ice cream
- 2. Chocolate Peanut Butter Donutz with Moose Tracks ice cream
- 3. Milk n' Cookies Donutz with Cookies n' Cream ice cream
- 4. Strawberry Short Cake Donutz with Vanilla Bean ice cream
- 5. Chocolate & Rainbow Donutz with Green Mint Chip ice cream

#### **Donut Milkshake:**

(two hot, fresh Donutz, homemade vanilla soft serve, blended up and topped with whip and a surprise)

**Most popular flavors:** Cinnamon Sugar, Chocolate, Strawberry, Coffee, Chocolate Peanut Butter, Oreo