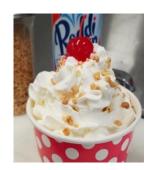

### **Donut Sundae** (small or large):

- 1. Pick your donut flavor
- 2. Pick your ice cream scoop
- 3. We top it with hot fudge, whipped cream, nuts, and a cherry

## (comes with whipped cream, cherry, and nuts)

One Size Additional toppings- .75

-Hot Fudge- -Strawberry-

-Caramel- -Butterscotch -

-Peanut Butter- -Chocolate Syrup -

-Pineapple- -Blueberry-

-Black Raspberry- -Red Raspberry-