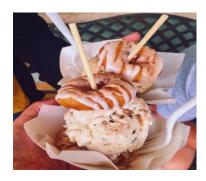

### **Donut Sandwich:**

(two hot, fresh Donutz with a large scoop of ice cream in between)

- 1. Pick your donut flavor
- 2. Pick your ice cream scoop

#### **Most popular combinations:**

- 1. Cinnamon Roll Donutz with Salty Caramel truffle ice cream
- 2. Chocolate Peanut Butter Donutz with Moose Tracks ice cream
- 3. Milk n' Cookies Donutz with Cookies n' Cream ice cream
- 4. Strawberry Short Cake Donutz with Vanilla Bean ice cream
- 5. Chocolate & Rainbow Donutz with Green Mint Chip ice cream