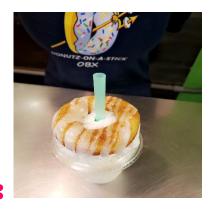

#### **Donut Milkshake:**

(two hot, fresh Donutz, homemade vanilla soft serve, blended up and topped with whip and a surprise)

**Most popular flavors:** Cinnamon Sugar, Chocolate, Strawberry, Coffee, Chocolate Peanut Butter, Oreo