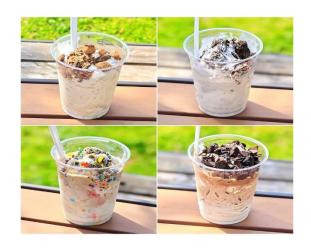

#### **Donut Ice Cream Combinations**

### **Donut Sundae** (small or large):

- 1. Pick your donut flavor
- 2. Pick your ice cream scoop
- 3. We top it with hot fudge, whipped cream, nuts, and a cherry

#### **Top Selling Combinations:**

- 1. Cinnamon Roll Donutz with Salty Caramel truffle ice cream
- 2. Chocolate Peanut Butter Donutz with Moose Tracks ice cream
- 3. Milk & Cookies Donutz with Cookies n' Cream ice cream
- 4. Strawberry Short Cake Donutz with Vanilla Bean ice cream
- 5. Chocolate & Rainbow Donutz with Green Mint Chip ice cream