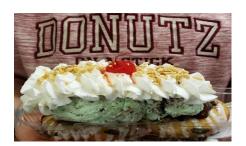

#### **Donut Ice Cream Combinations**

### **Donut Sundae** (small or large):

- 1. Pick your donut flavor
- 2. Pick your ice cream scoop
- 3. We top it with hot fudge, whipped cream, nuts, and a cherry

#### **Top Selling Combinations:**

- 1. Cinnamon Roll Donutz with Salty Caramel truffle ice cream
- 2. Chocolate Peanut Butter Donutz with Moose Tracks ice cream
- 3. Milk & Cookies Donutz with Cookies n' Cream ice cream
- 4. Strawberry Short Cake Donutz with Vanilla Bean ice cream
- 5. Chocolate & Rainbow Donutz with Green Mint Chip ice cream